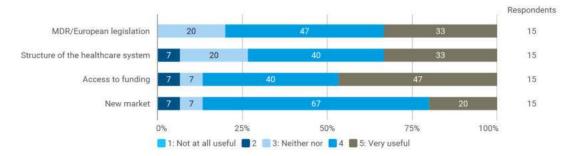

#### How useful was the content?

Figure 2: Online survey – How useful was the content?