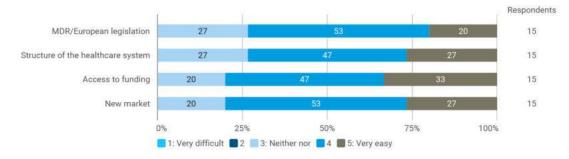

#### How was the wording of the sections?

Figure 3: Online survey – How was the wording of the section?

The actions in the Roadmap were also found useful and relevant, especially the feature of highlighting relevant links according to the mouse over an action. This feature is mentioned to be very user friendly: Scroll-over funktionen er fremhæver den relevante links er meget blæret og meget brugervenlig. Indhold på links er af meget høj kvalitet. Godt med sprogkode ud for hvert link.