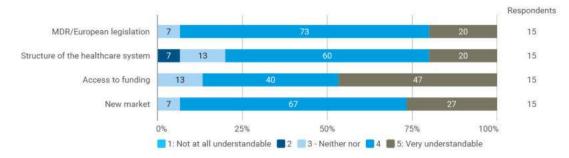

#### How understandable was the content?

Figure 1: Online survey – How understandable was the content?