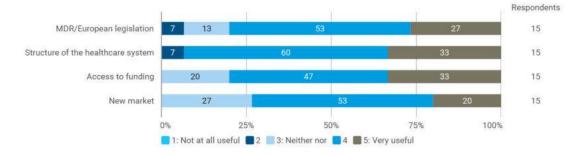

#### How useful did you find the actions?

Figure 4: Online survey – How useful did you find the actions?